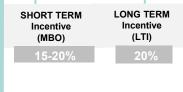

ated to shareholder remuneration in the form of dividends, highlighting Fiera Milano's commitment to create value for stakeholders
  - The remaining liquidity, estimated between Euro 111 and 131 million, will be directed to supporting corporate growth through external lines
  - Further recourse to debt to finance potential strategic acquisitions is not ruled out



## **ESG COMMITMENT**



#### **ESG SCORECARD 2024**



#### Environment

































% Recycled waste



- Non-recycled waste
- Recycled waste



#### % Renewable sources used



% Carpet used sent to recovery

100%

- **50k** photovoltaic panels
- 18 MWp total installed power
- Reduction CO<sub>2</sub> target:
- -60% by 2027
- 80% by 2030

#### **Employees**



#### **Attraction**





#### **ESG Weight**



#### Hours of training 18,109



#### **Diversity: % female manager**



#### Retention



#### Welfare



#### **Customer Satisfaction Index Visitors**



#### Community







## Governance





#### Sustainability governance



**Ambassadors** 

#### As of 31/12/2024





#### Certifications











#### **Improving ESG Rating**







## **APPENDIX 1**

### **EXHIBITIONS DETAILS**

#### **EXHIBITIONS AND CONGRESSES IN Q1 2025**

(A) = Annual

(B) = Biennial

(M) = Muti-year

| Italian Exhibitions                      | Net square meters |          |  |
|------------------------------------------|-------------------|----------|--|
| Italiali Exilibitions                    | Q1 2024           | Q1 2025  |  |
| Directly Organized                       |                   |