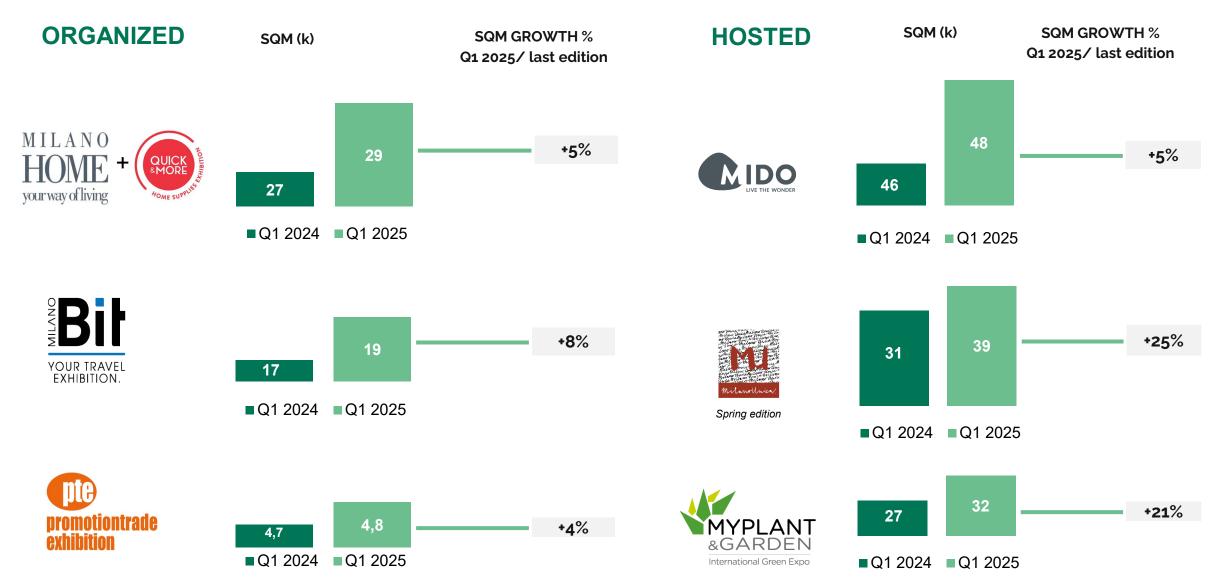

... WITH RESULTS
EXCEEDING THE
MOST RECENT
SEASONALLY
COMPARABLE YEAR

**EBITDA** (€m)

- Revenue decrease of -8.7 million of euros vs Q1 2024 resulting from:
  - performance effect of +5.5 million euros (meaning a like-for-like growth of +10% vs Q1 2024), driven by a +4% increase in sold area (volumes impact) for both Organized and Hosted exhibitions, a +7% rise in services, alongside strong congress business performance of +27%
  - <u>unfavorable temporary calendar effect</u> of -14.2 million euros: due to the absence in the quarter of the even-year biennial hosted event Mostra Convegno Expocomfort (86k sqm in 2024, missing in Q1 2025)