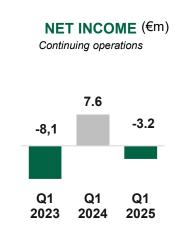

... WITH RESULTS
EXCEEDING THE
MOST RECENT
SEASONALLY
COMPARABLE YEAR

**EBITDA** (€m)

- Revenue decrease of -8.7 million of euros vs Q1 2024 resulting from:
  - performance effect of +5.5 million euros (meaning a like-for-like growth of +10% vs Q1 2024), driven by a +4% increase in sold area (volumes impact) for both Organized and Hosted exhibitions, a +7% rise in services, alongside strong congress business performance of +27%
  - <u>unfavorable temporary calendar effect</u> of -14.2 million euros: due to the absence in the quarter of the even-year biennial hosted event Mostra Convegno Expocomfort (86k sqm in 2024, missing in Q1 2025)