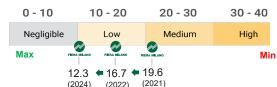

... WITH RESULTS
EXCEEDING THE
MOST RECENT
SEASONALLY
COMPARABLE YEAR

**EBITDA** (€m)

- Revenue decrease of -8.7 million of euros vs Q1 2024 resulting from:
  - performance effect of +5.5 million euros (meaning a like-for-like growth of +10% vs Q1 2024), driven by a +4% increase in sold area (volumes impact) for both Organized and Hosted exhibitions, a +7% rise in services, alongside strong congress business performance of +27%
  - <u>unfavorable temporary calendar effect</u> of -14.2 million euros: due to the absence in the quarter of the even-year biennial hosted event Mostra Convegno Expocomfort (86k sqm in 2024, missing in Q1 2025)