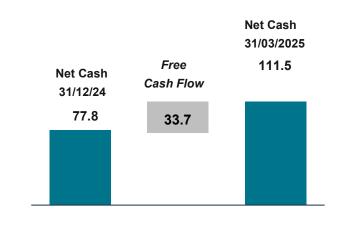

received for future events. This effect was partially offset by payments to suppliers related to events held in the last quarter of 2024.

| CASH FLOW (€m)               | From 31/12/24<br>to 31/03/2025 |
|------------------------------|--------------------------------|
| EBITDA                       | 12.1                           |
| IFRS16 cash out (rents)      | (13.7)                         |
| $\Delta$ Net Working Capital | 35.0                           |
| Capex                        | (8.0)                          |
| Operating Cash Flow          | 32.5                           |
| Financial management         | 0.2                            |
| Other variations             | 1.0                            |
| Free Cash Flow               | 33.7                           |



#### **GUIDANCE**



|                                                     | [ | ONFIRMI     | ED<br>- 1     |         |
|-----------------------------------------------------|---|-------------|---------------|---------|
| Millions of euros                                   |   | 2025        | 2026          | 2027    |
| Revenues                                            |   | 320-340     | <br> 305-325  | 355-375 |
| EBITDA                                              | į | 110-120     | 90-100        | 120-130 |
| EBITDA Margin (mid-point)                           |   |             |               | ~34%    |
| EBITDA Margin ex. IFRS 16 (mid-point)               |   |             |               | ~20%    |
| Net Cash                                            |   | 100-110     |