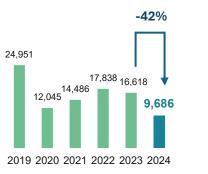

lano for the development of infrastructure projects
- The economic and financial results over the plan period anticipate strong cash generation, resulting in an overall financial availability expected to range between Euro 151 and 171 million over the plan period
  - Of this availability, at least Euro 40 million will be allocated to shareholder remuneration in the form of dividends, highlighting Fiera Milano's commitment to create value for stakeholders
  - The remaining liquidity, estimated between Euro 111 and 131 million, will be directed to supporting corporate growth through external lines
  - Further recourse to debt to finance potential strategic acquisitions is not ruled out



## **ESG COMMITMENT**



#### **ESG SCORECARD 2024**



#### Environment

































% Recycled waste



- Non-recycled waste
- Recycled waste



#### % Renewable sources used



% Carpet used sent to recovery

100%

- **50k** photovoltaic panels
- 18 MWp total installed power
- Reduction CO<sub>2</sub> target:
- -60% by 2027
- 80% by 2030

#### **Employees**



#### **Attraction**





#### **ESG Weight**



#### Hours of training 18,109



#### **Diversity: % female manager**



#### Retention



#### Welfare



#### **Customer Satisfaction Index Visitors**



#### Community







## Governance





#### Sustainability governance



**Ambassadors** 

#### As of 31/12/2024





#### Certifications











#### **Improving ESG Rating**







## **APPENDIX 1**

### **EXHIBITIONS DETAILS**

#### **EXHIBITIONS AND CONGRESSES IN Q1 2025**

(A) = Annual

(B) = Biennial