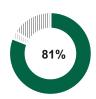

... WITH RESULTS
EXCEEDING THE
MOST RECENT
SEASONALLY
COMPARABLE YEAR

**EBITDA** (€m)

- Revenue decrease of -8.7 million of euros vs Q1 2024 resulting from:
  - performance effect of +5.5 million euros (meaning a like-for-like growth of +10% vs Q1 2024), driven by a +4% increase in sold area (volumes impact) for both Organized and Hosted exhibitions, a +7% rise in services, alongside strong congress business performance of +27%
  - <u>unfavorable temporary calendar effect</u> of -14.2 million euros: due to the absence in the quarter of the even-year biennial hosted event Mostra Convegno Expocomfort (86k sqm in 2024, missing in Q1 2025)