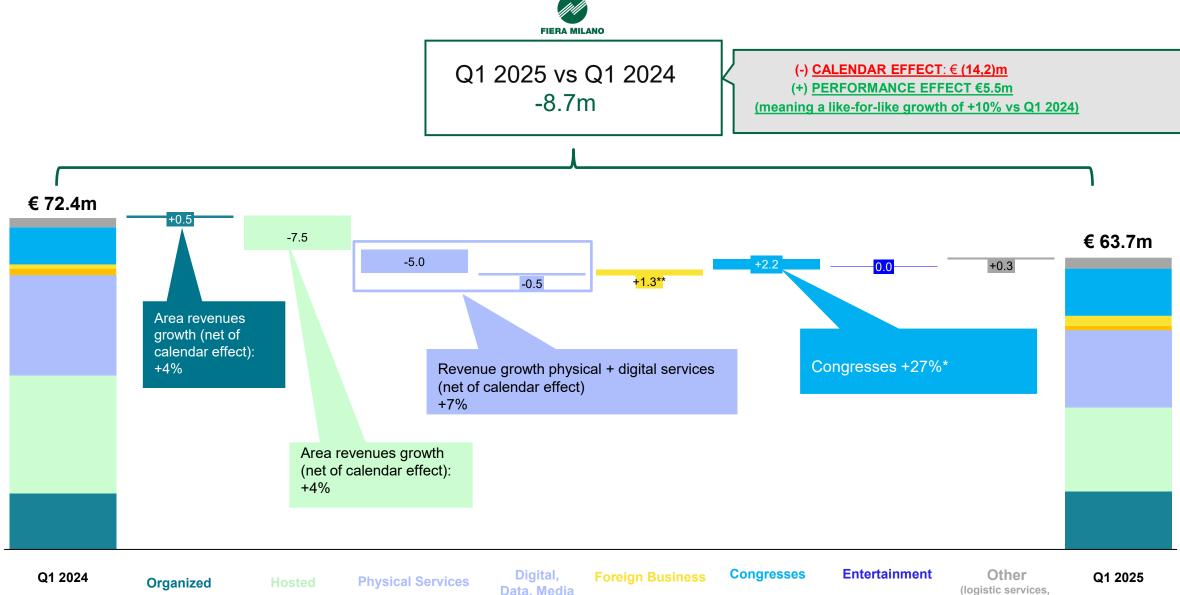

... WITH RESULTS
EXCEEDING THE
MOST RECENT
SEASONALLY
COMPARABLE YEAR

**EBITDA** (€m)

- Revenue decrease of -8.7 million of euros vs Q1 2024 resulting from:
  - performance effect of +5.5 million euros (meaning a like-for-like growth of +10% vs Q1 2024), driven by a +4% increase in sold area (volumes impact) for both Organized and Hosted exhibitions, a +7% rise in services, alongside strong congress business performance of +27%
  - <u>unfavorable temporary calendar effect</u> of -14.2 million euros: due to the absence in the quarter of the even-year biennial hosted event Mostra Convegno Expocomfort (86k sqm in 2024, missing in Q1 2025)