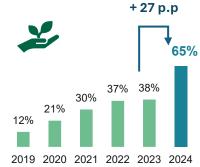

the plan period anticipate strong cash generation, resulting in an overall financial availability expected to range between Euro 151 and 171 million over the plan period
  - Of this availability, at least Euro 40 million will be allocated to shareholder remuneration in the form of dividends, highlighting Fiera Milano's commitment to create value for stakeholders
  - The remaining liquidity, estimated between Euro 111 and 131 million, will be directed to supporting corporate growth through external lines
  - Further recourse to debt to finance potential strategic acquisitions is not ruled out



## **ESG COMMITMENT**



#### **ESG SCORECARD 2024**



#### Environment

































% Recycled waste



- Non-recycled waste
- Recycled waste



#### % Renewable sources used



% Carpet used sent to recovery

100%

- **50k** photovoltaic panels
- 18 MWp total installed power
- Reduction CO<sub>2</sub> target:
- -60% by 2027
- 80% by 2030

#### **Employees**



#### **Attraction**





#### **ESG Weight**



#### Hours of training 18,109



#### **Diversity: % female manager**



#### Retention



#### Welfare



#### **Customer Satisfaction Index Visitors**



#### Community







## Governance





#### Sustainability governance



**Ambassadors** 

#### As of 31/12/2024





#### Certifications











#### **Improving ESG Rating**







## **APPENDIX 1**

### **EXHIBITIONS DETAILS**

#### **EXHIBITIONS AND CONGRESSES IN Q1 2025**

(A) = Annual

(B) = Biennial

(M) = Muti-year

| Italian Exhibitions                      | Net square meters |          |