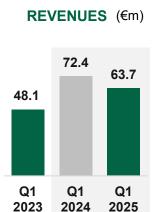

... WITH RESULTS
EXCEEDING THE
MOST RECENT
SEASONALLY
COMPARABLE YEAR

**EBITDA** (€m)

- Revenue decrease of -8.7 million of euros vs Q1 2024 resulting from:
  - performance effect of +5.5 million euros (meaning a like-for-like growth of +10% vs Q1 2024), driven by a +4% increase in sold area (volumes impact) for both Organized and Hosted exhibitions, a +7% rise in services, alongside strong congress business performance of +27%
  - <u>unfavorable temporary calendar effect</u> of -14.2 million euros: due to the absence in the quarter of the even-year biennial hosted event Mostra Convegno Expocomfort (86k sqm in 2024, missing in Q1 2025)