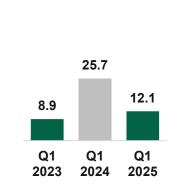

... WITH RESULTS
EXCEEDING THE
MOST RECENT
SEASONALLY
COMPARABLE YEAR

**EBITDA** (€m)

- Revenue decrease of -8.7 million of euros vs Q1 2024 resulting from:
  - performance effect of +5.5 million euros (meaning a like-for-like growth of +10% vs Q1 2024), driven by a +4% increase in sold area (volumes impact) for both Organized and Hosted exhibitions, a +7% rise in services, alongside strong congress business performance of +27%
  - <u>unfavorable temporary calendar effect</u> of -14.2 million euros: due to the absence in the quarter of the even-year biennial hosted event Mostra Convegno Expocomfort (86k sqm in 2024, missing in Q1 2025)