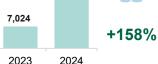

... WITH RESULTS
EXCEEDING THE
MOST RECENT
SEASONALLY
COMPARABLE YEAR

**EBITDA** (€m)

- Revenue decrease of -8.7 million of euros vs Q1 2024 resulting from:
  - performance effect of +5.5 million euros (meaning a like-for-like growth of +10% vs Q1 2024), driven by a +4% increase in sold area (volumes impact) for both Organized and Hosted exhibitions, a +7% rise in services, alongside strong congress business performance of +27%
  - <u>unfavorable temporary calendar effect</u> of -14.2 million euros: due to the absence in the quarter of the even-year biennial hosted event Mostra Convegno Expocomfort (86k sqm in 2024, missing in Q1 2025)