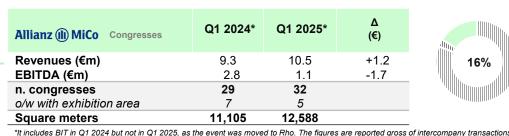

... WITH RESULTS
EXCEEDING THE
MOST RECENT
SEASONALLY
COMPARABLE YEAR

**EBITDA** (€m)

- Revenue decrease of -8.7 million of euros vs Q1 2024 resulting from:
  - performance effect of +5.5 million euros (meaning a like-for-like growth of +10% vs Q1 2024), driven by a +4% increase in sold area (volumes impact) for both Organized and Hosted exhibitions, a +7% rise in services, alongside strong congress business performance of +27%
  - <u>unfavorable temporary calendar effect</u> of -14.2 million euros: due to the absence in the quarter of the even-year biennial hosted event Mostra Convegno Expocomfort (86k sqm in 2024, missing in Q1 2025)